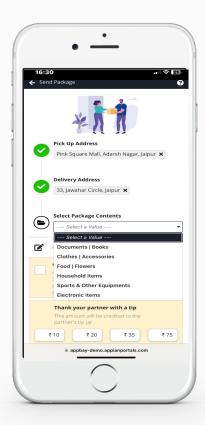

## Pick Up & Drop Feature

Major features that allows smooth delivery of a package.

User can easily fill Pickup and drop location and select out of many package category. Further The Price is determined by business logics that take into account multiple factors such as Distance, Package size, No. of Items in package etc.