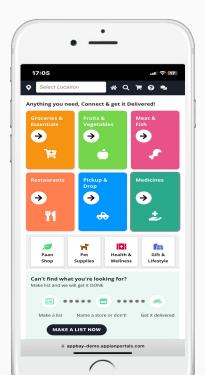

## Home Page

Quick icons helping user to choose among different categories.

User can choose from any category to get anything delivered from Point A to B Or Can curate a list of what he wants to move from Point A to B. One such example will be shown in upcoming Slide