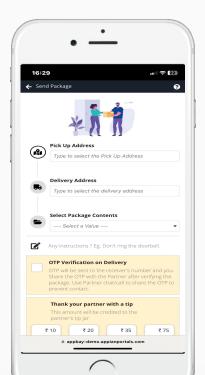

## Pick Up & Drop Feature

Major features that allows smooth delivery of a package.

User can easily fill Pickup and drop location and select out of many package category. Further The Price is determined by business logics that take into account multiple factors such as Distance, Package size, No. of Items in package etc.