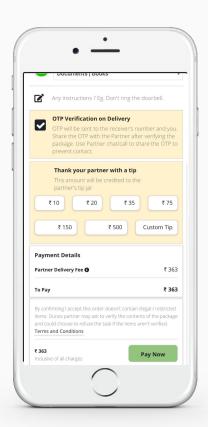

## Pick Up & Drop Feature

Major features that allows smooth delivery of a package.

User can easily fill Pickup and drop location and select out of many package category. Further The Price is determined by business logics that take into account multiple factors such as Distance, Package size, No. of Items in package etc.