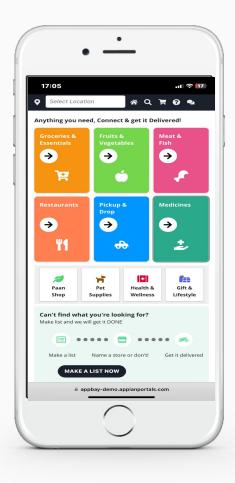

## Home Page

Quick icons helping user to choose among different categories.

User can choose from any category to get anything delivered from Point A to B Or Can curate a list of what he wants to move from Point A to B. One such example will be shown in upcoming Slide