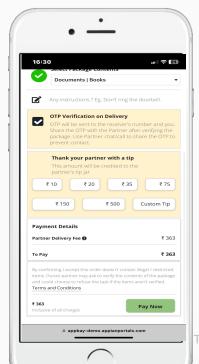

## Pick Up & Drop Feature

Major features that allows smooth delivery of a package.

User can easily fill Pickup and drop location and select out of many package category. Further The Price is determined by business logics that take into account multiple factors such as Distance, Package size, No. of Items in package etc.